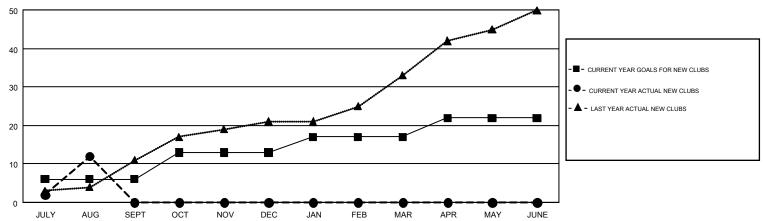

## GMT MONTHLY MEMBERSHIP PROGRESS REPORT

Results as of: 8/31/2018

Multiple District 307

GMT: YAHYA YASTPUTERA

LOCATION: INDONESIA

GMT CA 7

|               | Club          | s           |               | Members  RESULTS FOR 2018-2019 |                           |                         |                                              |  |
|---------------|---------------|-------------|---------------|--------------------------------|---------------------------|-------------------------|----------------------------------------------|--|
|               | RESULTS FOR   | R 2018-2019 |               |                                |                           |                         |                                              |  |
| QUARTER       | NEW CLUB GOAL | NEW CLUBS   | DROPPED CLUBS | QUARTER                        | MEMBER GROWTH NET<br>GOAL | MEMBER GROWTH<br>ACTUAL | DROPPED MEMBERS ACTUAL (including transfers) |  |
| JULY/AUG/SEPT | 6             | 12          | 12            | JULY/AUG/SEPT                  | 155                       | 486                     | 415                                          |  |
| OCT/NOV/DEC   | 7             | 0           | 0             | OCT/NOV/DEC                    | 265                       | 0                       | 0                                            |  |
| JAN/FEB/MAR   | 4             | 0           | 0             | JAN/FEB/MAR                    | 160                       | 0                       | 0                                            |  |
| APR/MAY/JUNE  | 5             | 0           | 0             | APR/MAY/JUNE                   | 220                       | 0                       | 0                                            |  |