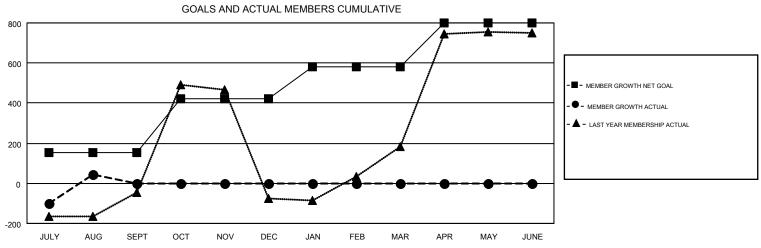

## GMT MONTHLY MEMBERSHIP PROGRESS REPORT

Results as of: 8/31/2018

Multiple District 307

GMT: YAHYA YASTPUTERA

LOCATION: INDONESIA

GMT CA 7

|               | Club          | s           |               | Members  RESULTS FOR 2018-2019 |                           |                         |                                              |  |
|---------------|---------------|-------------|---------------|--------------------------------|---------------------------|-------------------------|----------------------------------------------|--|
|               | RESULTS FOR   | R 2018-2019 |               |                                |                           |                         |                                              |  |
| QUARTER       | NEW CLUB GOAL | NEW CLUBS   | DROPPED CLUBS | QUARTER                        | MEMBER GROWTH NET<br>GOAL | MEMBER GROWTH<br>ACTUAL | DROPPED MEMBERS ACTUAL (including transfers) |  |
| JULY/AUG/SEPT | 6             | 12          | 12            | JULY/AUG/SEPT                  | 155                       | 486                     | 415                                          |  |
| OCT/NOV/DEC   | 7             | 0           | 0             | OCT/NOV/DEC                    | 265                       | 0                       | 0                                            |  |
| JAN/FEB/MAR   | 4             | 0           | 0             | JAN/FEB/MAR                    | 160                       | 0                       | 0                                            |  |
| APR/MAY/JUNE  | 5             | 0           | 0             | APR/MAY/JUNE                   | 220                       | 0                       | 0                                            |  |